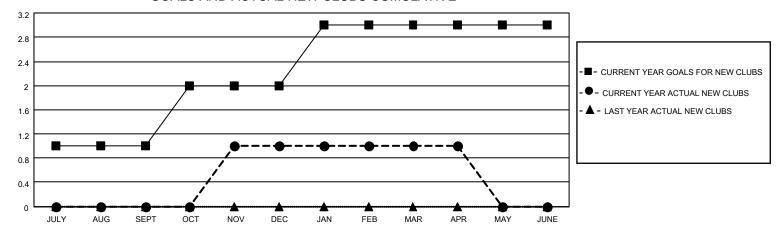

## MONTHLY MEMBERSHIP PROGRESS REPORT

LOCATION HAWAII District 50 Results as of: 4/30/2022

| Clubs                 |               |           |               | Members               |                        |                         |                                                    |
|-----------------------|---------------|-----------|---------------|-----------------------|------------------------|-------------------------|----------------------------------------------------|
| RESULTS FOR 2021-2022 |               |           |               | RESULTS FOR 2021-2022 |                        |                         |                                                    |
| QUARTER               | NEW CLUB GOAL | NEW CLUBS | DROPPED CLUBS | QUARTER MEME          | BER GROWTH NET<br>GOAL | MEMBER GROWTH<br>ACTUAL | DROPPED<br>MEMBERS ACTUAL<br>(including transfers) |
| JULY/AUG/SEPT         | 1             | 0         | 0             | JULY/AUG/SEPT         | 10                     | 49                      | 46                                                 |
| OCT/NOV/DEC           | 1             | 1         | 1             | OCT/NOV/DEC           | 20                     | 82                      | 68                                                 |
| JAN/FEB/MAR           | 1             | 0         | 2             | JAN/FEB/MAR           | 20                     | 49                      | 40                                                 |
| APR/MAY/JUNE          | 0             | 0         | 0             | APR/MAY/JUNE          | 10                     | 16                      | 25                                                 |