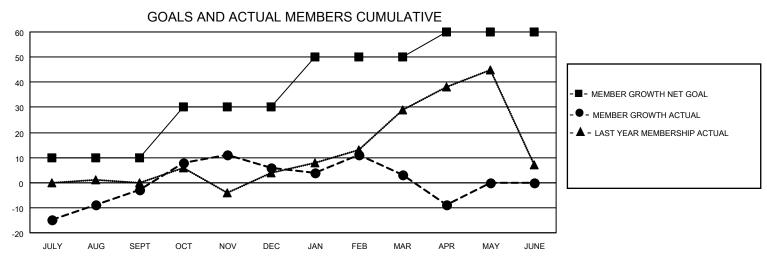

## MONTHLY MEMBERSHIP PROGRESS REPORT

LOCATION HAWAII District 50 Results as of: 4/30/2022

| Clubs                 |               |           |               | Members               |                        |                         |                                                    |
|-----------------------|---------------|-----------|---------------|-----------------------|------------------------|-------------------------|----------------------------------------------------|
| RESULTS FOR 2021-2022 |               |           |               | RESULTS FOR 2021-2022 |                        |                         |                                                    |
| QUARTER               | NEW CLUB GOAL | NEW CLUBS | DROPPED CLUBS | QUARTER MEME          | BER GROWTH NET<br>GOAL | MEMBER GROWTH<br>ACTUAL | DROPPED<br>MEMBERS ACTUAL<br>(including transfers) |
| JULY/AUG/SEPT         | 1             | 0         | 0             | JULY/AUG/SEPT         | 10                     | 49                      | 46                                                 |
| OCT/NOV/DEC           | 1             | 1         | 1             | OCT/NOV/DEC           | 20                     | 82                      | 68                                                 |
| JAN/FEB/MAR           | 1             | 0         | 2             | JAN/FEB/MAR           | 20                     | 49                      | 40                                                 |
| APR/MAY/JUNE          | 0             | 0         | 0             | APR/MAY/JUNE          | 10                     | 16                      | 25                                                 |